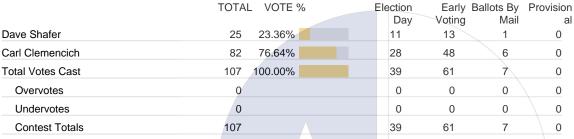

## Councilmember, Place No. 3 - City of Allen

Vote For 1

|                  | TOTAL VOTE % | Election<br>Day | Early I<br>Voting | Ballots By<br>Mail | Provision al |
|------------------|--------------|-----------------|-------------------|--------------------|--------------|
| Dave Cornette    | 29 27.10%    | 13              | 14                | 2                  | 0            |
| Ken Cook         | 78 72.90%    | 26              | 47                | 5                  | 0            |
| Total Votes Cast | 107 100.00%  | 39              | 61                | 7                  | 0            |
| Overvotes        | 0            | 0               | 0                 | 0                  | 0            |
| Undervotes       | 0            | 0               | 0                 | 0                  | 0            |
| Contest Totals   | 107          | 39              | 61                | 7                  | 0            |