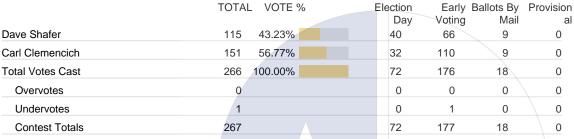

## Councilmember, Place No. 3 - City of Allen

Vote For 1

|                  | TOTAL VOTE % | Election<br>Day | Early<br>Voting | Ballots By<br>Mail | Provision al |
|------------------|--------------|-----------------|-----------------|--------------------|--------------|
| Dave Cornette    | 130 48.87%   | 41              | 78              | 11                 | 0            |
| Ken Cook         | 136 51.13%   | 31              | 98              | 7                  | 0            |
| Total Votes Cast | 266 100.00%  | 72              | 176             | 18                 | 0            |
| Overvotes        | 0            | 0               | 0               | 0                  | 0            |
| Undervotes       | 1            | 0               | 1               | 0                  | 0            |
| Contest Totals   | 267          | 72              | 177             | 18                 | 0            |