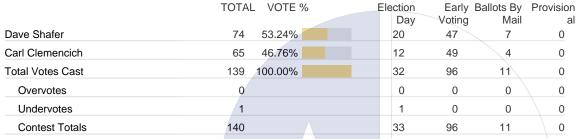

## Councilmember, Place No. 3 - City of Allen

Vote For 1

|                  | TOTAL VO  | OTE % | Election<br>Day | Early E<br>Voting | Ballots By<br>Mail | Provision al |
|------------------|-----------|-------|-----------------|-------------------|--------------------|--------------|
| Dave Cornette    | 78 55.    | 71%   | 21              | 50                | 7                  | 0            |
| Ken Cook         | 62 44.5   | 29%   | 12              | 46                | 4                  | 0            |
| Total Votes Cast | 140 100.0 | 00%   | 33              | 96                | 11                 | 0            |
| Overvotes        | 0         |       | 0               | 0                 | 0                  | 0            |
| Undervotes       | 0         |       | 0               | 0                 | 0                  | 0            |
| Contest Totals   | 140       |       | 33              | 96                | 11                 | 0            |