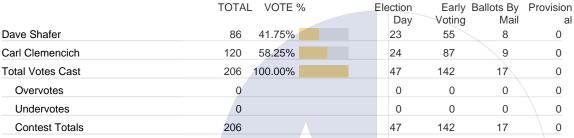

#### Councilmember, Place No. 5 - City of Allen

|                  | TOTAL VOTE % | Election | Early  | Ballots By | Provision |
|------------------|--------------|----------|--------|------------|-----------|
|                  |              | Day      | Voting | Mail       | al        |
| Dave Shafer      | 134 48.91%   | 35       | 79     | 20         | 0         |
| Carl Clemencich  | 140 51.09%   | 35       | 96     | 9          | 0         |
| Total Votes Cast | 274 100.00%  | 70       | 175    | 29         | 0         |
| Overvotes        | 0            | 0        | 0      | 0          | 0         |
| Undervotes       | 2            | 1        | 0      | 1          | 0         |
| Contest Totals   | 276          | 71       | 175    | 30         | 0         |
|                  |              |          |        |            |           |